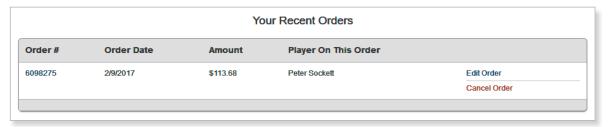

# Sign In

To begin, visit myuniform.soccerandrugby.com and sign in to your MyUniform account.

When you return to your MyUniform Dashboard page, your order will be displayed under Your Recent Orders. Orders can be Edited or Cancelled up to your Team's deadline date. If you click on Cancel order you will be asked to confirm and then you will see a refund confirmation at the top of the screen. To Edit an order click on the Edit Order lick to the right of your order.