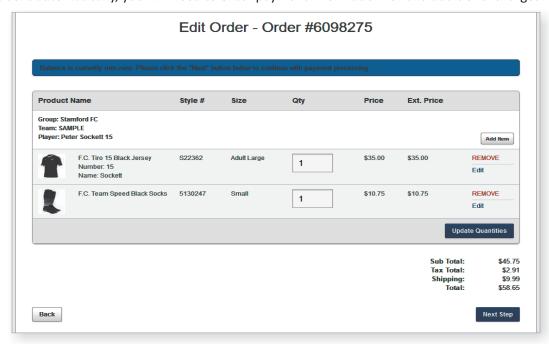

### **Editing Orders**

You can edit your quantity to add or remove a portion of an item. Click on the Remove link to remove an entire line. To change the size of an item, click the edit button for that item and change the size in the drop down menu. Click "Update Quantities" to save your changes. As you make changes you will see a note at the top of the screen that the order has a non-zero balance. Click Next Step when done. Refunds will be sent automatically, you will need to enter payment information for and additional charges.