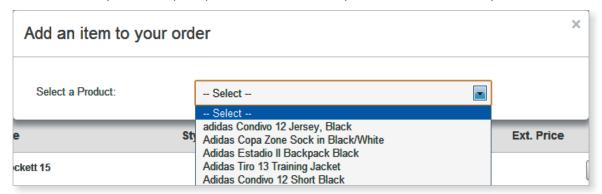

# **Adding Items**

Items can be added to your existing order as a means to edit sizes or add missing pieces. When the Add Item button is click you will be prompted to select the item you would like to add to your order.