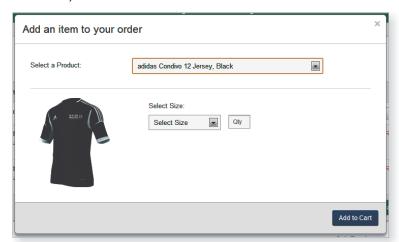

Once you have selected an item to add you will see the item detail page to select a size and quantity to add to your order. When done, click the Add to Cart button.